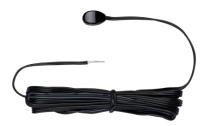

#### Introduction

IEC-0001F-05 is a single IR emitter..

#### **Features**

• Cable length 300cm...