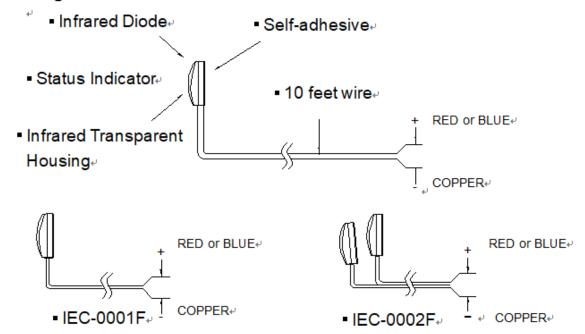

## **Diagram**

#### Standard installation

- IR emitter (flat side) attached directly to IR sensor window
- 2. More reliable activated
- 3. Looks nice

### Note

- 1. Make sure mounting surface are clean and dry for fixed well
- 2. You cannot connect the IR emitter directly to a power supplies or battery