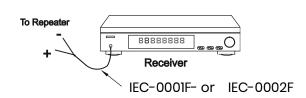

#### **Installation View**

#### Standard installation

- IR emitter (flat side) attached directly to IR sensor window
- 2. More reliable activated
- 3. Looks nice